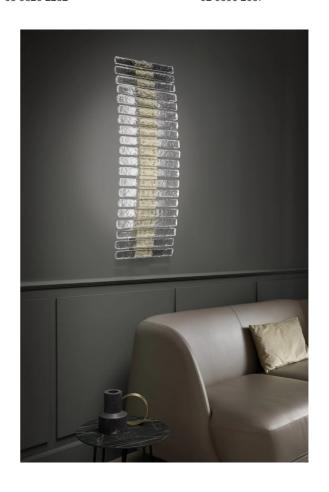

# Vegas Wall Light

by Marc Sadler

Vegas is loosely inspired by the architecture of Las Vegas, the city that never sleeps. The Vegas wall light expertly incorporates geometric forms, high-quality materials and cutting-edge manufacturing techniques to create a piece that reinterprets classic Art Deco style in a contemporary key. Hand-made glass pendants with rock-like details make up the diffuser, while a champagne-leaf metal frame provides an elegant base housing an in-built LED source. Perfect for feature lighting applications, Vegas is available in a variety of sizes. Designed by Marc Sadler and made in Italy.