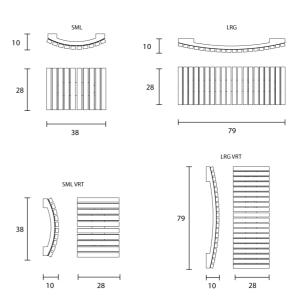

rock-like details make up the diffuser, while a champagne-leaf metal frame provides an elegant base housing an in-built LED source. Perfect for feature lighting applications, Vegas is available in a variety of sizes. Designed by Marc Sadler and made in Italy.



| Designer     | Marc Sadler                                  |
|--------------|----------------------------------------------|
| Supplier     | Masiero                                      |
| Country      | Italy                                        |
| SKU          | MAS A/VEGAS                                  |
| Warranty     | 2yr commercial / 3yr residential             |
| Size Options | Large, Large Vertical, Small, Small Vertical |
|              |                                              |

### Product Dimensions