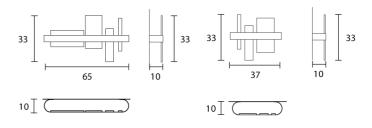

om 03 9826 2232

### Sydney

439 Crown St, Surry Hills NSW 2010 sydney@mondoluce.com 02 9690 2667

# Ribbon Wall Light

by Oriano Favaretto

The Ribbon wall light expresses contemporary minimalism through simple lines and materials. Plate glass panels of varying sizes are arranged on a horizontal plane and encircled by a painted metal "ribbon" for a uniquely sculptural form. The frame houses a dimmable LED source that provides diffused illumination upwards and downwards. Frame available in burnished brass or matte black finish with transparent glass plates. Designed by Oriano Favaretto and made in Italy.



# Designer Oriano Favaretto Supplier Masiero Country Italy SKU MAS A/RIBBON Warranty 2yr commercial / 3yr residential Size Options A37, A65 Frame Finish Options

## Product Dimensions