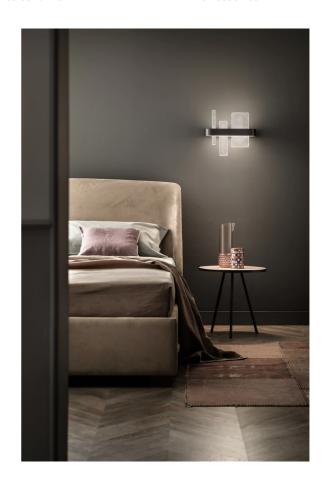

# Ribbon Wall Light

by Oriano Favaretto

The Ribbon wall light expresses contemporary minimalism through simple lines and materials. Plate glass panels of varying sizes are arranged on a horizontal plane and encircled by a painted metal "ribbon" for a uniquely sculptural form. The frame houses a dimmable LED source that provides diffused illumination upwards and downwards. Frame available in burnished brass or matte black finish with transparent glass plates. Designed by Oriano Favaretto and made in Italy.