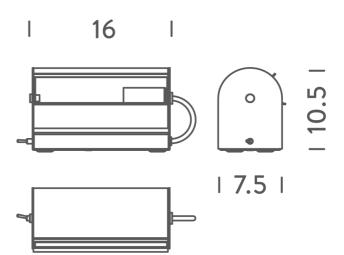

e Cylindrique Petite

by Charlotte Perriand

Originally designed by French modernist Charlotte Perriand, Applique Cylindrique is an elegant retro wall lamp with a cylindrical lampshade. Inspired by Perriand's interest in pivoting screens and human gestures, the lamp features an adjustable shade, allowing the light beam to be controlled and directed at a simple touch. Available in two sizes - longue or petite - in 3 Colours.



| Designer       | Charlotte Perriand          |
|----------------|-----------------------------|
| Supplier       | Nemo                        |
| Country        | Italy                       |
| SKU            | NE A/APP/CYLINDRIQUE/PETITE |
| Warranty       | 12 months                   |
| Finish Options | Anthracite, Blue, White     |

**Product Dimensions**