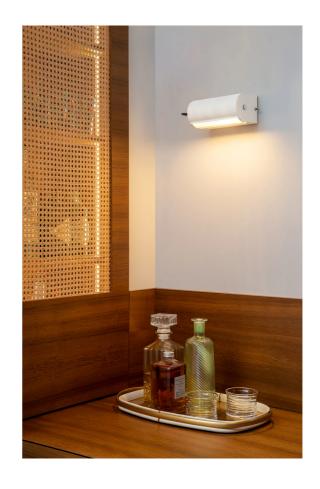

## Applique Cylindrique Petite

by Charlotte Perriand

Originally designed by French modernist Charlotte Perriand, Applique Cylindrique is an elegant retro wall lamp with a cylindrical lampshade. Inspired by Perriand's interest in pivoting screens and human gestures, the lamp features an adjustable shade, allowing the light beam to be controlled and directed at a simple touch. Available in two sizes - longue or petite - in 3 Colours.