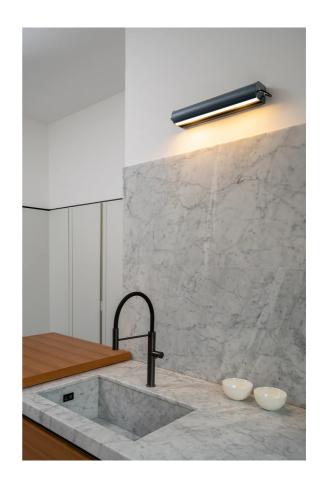

## Applique Cylindrique Longue

by Charlotte Perriand

Originally designed by French modernist Charlotte Perriand, Applique Cylindrique is an elegant retro wall lamp with a cylindrical lampshade. Inspired by Perriand's interest in pivoting screens and human gestures, the lamp features an adjustable shade, allowing the light beam to be controlled and directed at a simple touch. Available in two sizes - longue or petite and 3

| Designer       | Charlotte Perriand          |
|----------------|-----------------------------|
| Supplier       | Nemo                        |
| Country        | Italy                       |
| SKU            | NE A/APP/CYLINDRIQUE/LONGUE |
| Warranty       | 12 months                   |
| Finish Options | Anthracite, Blue, White     |