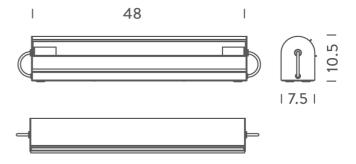

Applique Cylindrique Longue

by Charlotte Perriand

Originally designed by French modernist Charlotte Perriand, Applique Cylindrique is an elegant retro wall lamp with a cylindrical lampshade. Inspired by Perriand's interest in pivoting screens and human gestures, the lamp features an adjustable shade, allowing the light beam to be controlled and directed at a simple touch. Available in two sizes - longue or petite and 3



| Designer       | Charlotte Perriand          |
|----------------|-----------------------------|
| Supplier       | Nemo                        |
| Country        | Italy                       |
| SKU            | NE A/APP/CYLINDRIQUE/LONGUE |
| Warranty       | 12 months                   |
| Finish Options | Anthracite, Blue, White     |

## **Product Dimensions**