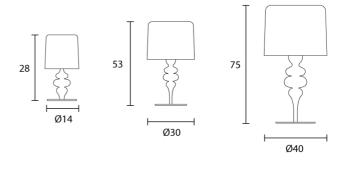

Toorak Rd, South Yarra VIC 3141 melbourne@mondoluce.com 03 9826 2232

### Sydney

439 Crown St, Surry Hills NSW 2010 sydney@mondoluce.com 02 9690 2667

# Eva Table Lamp

by Masiero Lab

The Eva collection magnificently embodies a modern interpretation of classic chandeliers. Like a blossoming flower, Eva enchants with fluid sinuosity and conveys a sense of calm. The table lamp features a resin and polyurethane frame with an aluminium lampshade, accentuating its modern aesthetic. Available in three sizes and a variety of finish options.



# Designer Masiero Lab Supplier Masiero Country Italy SKU MAS LT/EVA Warranty 12 months Finish Options Concrete, Dark Grey, Gold Leaf, Matt White, Navy Blue, Ottanio Green, Oxide Red, Silver Leaf Size Options Large, Medium, Small

## Product Dimensions