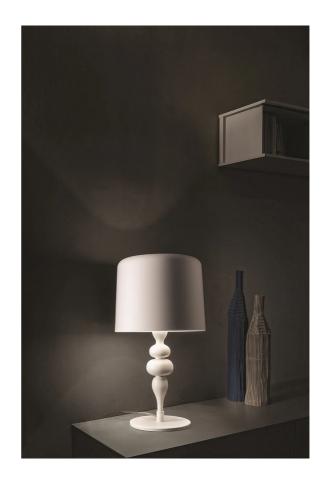

# Eva Table Lamp

by Masiero Lab

The Eva collection magnificently embodies a modern interpretation of classic chandeliers. Like a blossoming flower, Eva enchants with fluid sinuosity and conveys a sense of calm. The table lamp features a resin and polyurethane frame with an aluminium lampshade, accentuating its modern aesthetic. Available in three sizes and a variety of finish options.