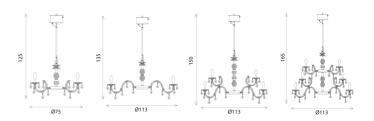

### **Product Dimensions**

| Designer        | ividale to Lab                   |
|-----------------|----------------------------------|
| Supplier        | Masiero                          |
| Country         | Italy                            |
| SKU             | MAS S/DRYLIGHT                   |
| Warranty        | 2yr commercial / 3yr residential |
| Version Options | Extreme, Premium                 |
| Source Options  | RGB-W LED, White LED             |
| Size Options    | S12, S18, S24, S6                |
|                 |                                  |