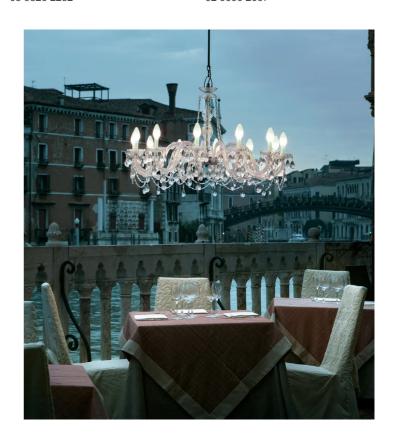

# **Drylight Outdoor Chandelier**

by Masiero Lab

Designer

Drylight is a patented lighting collection from Masiero that reproduces the iconic Venetian chandelier for outdoor use. Drylight is the result of years of research carried out by Masiero's R&D department, with each item in the collection featuring an IP66 protection index. They are protected against water, dust, and corrosion; resistant to stress, UV and extreme temperatures (ranging from -30 degrees Celsius to +50 degrees Celsius); and incorporate lightness and modularity for simple installation. The Drylight chandelier is offered in a 'premium' version for use undercover, or an 'extreme' version with added wind resistance for use all year round. The chandelier is available in various sizes with white or a changeable RGB-W LED version with smartphone app or optional remote control. Exclusive to Masiero and made in Italy.