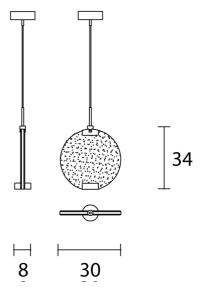

by Pierre Gonalons and made in Italy.



| Designer                | Pierre Gonalons                                                            |
|-------------------------|----------------------------------------------------------------------------|
| Supplier                | Masiero                                                                    |
| Country                 | Italy                                                                      |
| SKU                     | MAS S/HORO                                                                 |
| Warranty                | 2yr commercial / 3yr residential                                           |
| Glass Finish<br>Options | Amber Spectrum, Green, Grey Spectrum, Light Blue, Pink, Smoky, Transparent |

## Product Dimensions