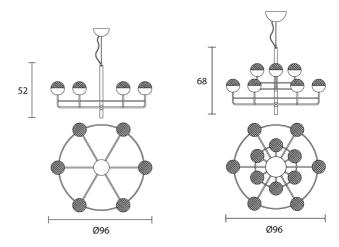

## Designer Oriano Favaretto Supplier Masiero Country Italy SKU MAS S/IGLU/CHANDELIER Warranty 2yr commercial / 3yr residential Size Options S12+1, S6+1

# **Product Dimensions**