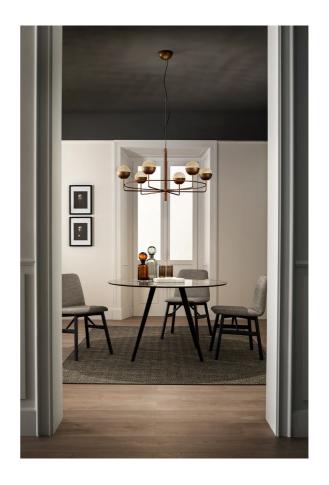

# Iglu Chandelier

by Oriano Favaretto

Iglu is an intuition born from observing the perfection of the sphere. A mesh grate seamlessly completes the metal sphere and shields the light source, creating a pattern of light and shadow. Metal structure painted with brushed patina. Designed by Oriano Favaretto and made in Italy.