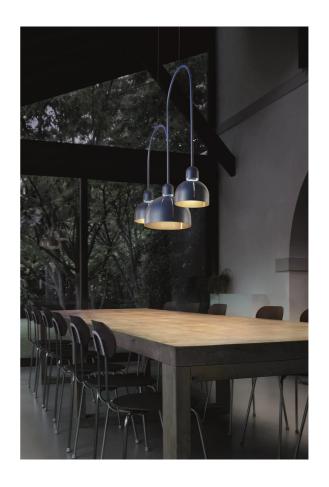

## Cupole BIL 3 Pendant

by Marco Zito

Cupole is a tribute to the skyline of Venice. Inspired by the churches that trace romantic curves across the Venetian horizon, Cupole's clean dome shape is accented with linear apertures which reveal the light source. Composed of a painted metal dome with an inbuilt LED. This three-light version of the Cupole pendant is ideal for feature lighting applications. Available in a variety of internal and external finish combinations. Made in Italy by Masiero.