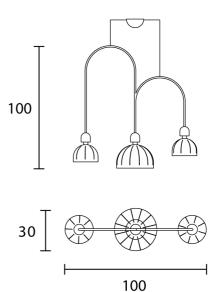

| Italy                                                                                                |
| SKU                        | MAS S/CUPOLE/BIL3                                                                                    |
| Warranty                   | 2yr commercial / 3yr residential                                                                     |
| Exterior Finish<br>Options | Antique Pink, Burgundy, Embossed Black, Embossed Dark Grey, Embossed White, Sapphire Blue, Silk Grey |
| Interior Finish<br>Options | Matt Gold, White                                                                                     |
|                            |                                                                                                      |

## Product Dimensions