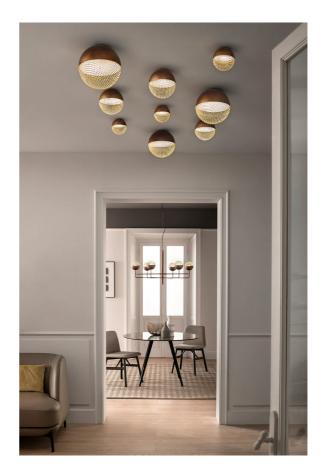

## Iglu Ceiling Light

by Oriano Favaretto

Designer

Oriano Favaretto

Iglu is an intuition born from observing the perfection of the sphere. A mesh grate seamlessly completes the metal sphere and shields the light source, creating a pattern of light and shadow. Metal structure painted with brushed patina. Designed by Oriano Favaretto and made in Italy.