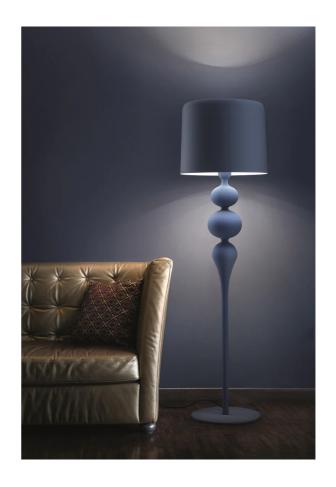

## Eva Floor Lamp

by Masiero Lab

The Eva collection magnificently embodies a modern interpretation of classic chandeliers. Like a blossoming flower, Eva enchants with fluid sinuosity and conveys a sense of calm. The floor lamp features a resin and polyurethane frame with an aluminium lampshade, accentuating its modern aesthetic. Available in a variety of finish options.

| Designer       | Masiero Lab                                                                                     |
|----------------|-------------------------------------------------------------------------------------------------|
| Supplier       | Masiero                                                                                         |
| Country        | Italy                                                                                           |
| SKU            | MAS PT/EVA                                                                                      |
| Warranty       | 12 months                                                                                       |
| Finish Options | Concrete, Dark Grey, Gold Leaf, Matt White, Navy<br>Blue, Ottanio Green, Oxide Red, Silver Leaf |