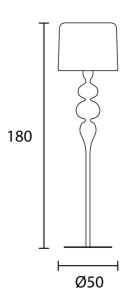

|
|----------------|-------------------------------------------------------------------------------------------------|
| Supplier       | Masiero                                                                                         |
| Country        | Italy                                                                                           |
| SKU            | MAS PT/EVA                                                                                      |
| Warranty       | 12 months                                                                                       |
| Finish Options | Concrete, Dark Grey, Gold Leaf, Matt White, Navy<br>Blue, Ottanio Green, Oxide Red, Silver Leaf |

### Product Dimensions