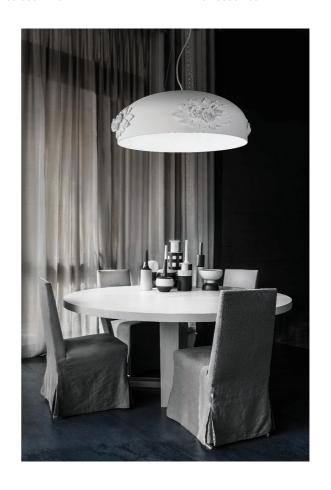

## **Dame Pendant**

by Masiero Lab

Dame pendant combines a simple form with meticulous attention to detail. Inspired by the Belle Epoque when femininity and flowers were the symbols par excellence, Dame illuminates with elegant delicacy. Composed of an aluminium dome decorated with ceramic roses and an ornate crystal diffuser, Dame adorns a room like a delicate necklace. Available in gold or white finish.