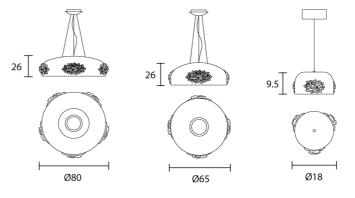

e Belle Epoque when femininity and flowers were the symbols par excellence, Dame illuminates with elegant delicacy. Composed of an aluminium dome decorated with ceramic roses and an ornate crystal diffuser, Dame adorns a room like a delicate necklace. Available in gold or white finish.



| Designer       | Masiero Lab                      |
|----------------|----------------------------------|
| Supplier       | Masiero                          |
| Country        | Italy                            |
| SKU            | MAS S/DAME                       |
| Warranty       | 2yr commercial / 3yr residential |
| Finish Options | Gold Leaf, Matt White            |
| Size Options   | S18, S65, S80                    |
|                |                                  |

## Product Dimensions