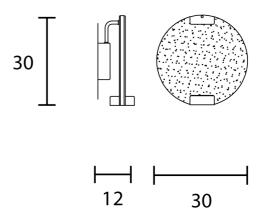

Product Dimensions

| Designer                | Pierre Gonalons                                                            |
|-------------------------|----------------------------------------------------------------------------|
| Supplier                | Masiero                                                                    |
| Country                 | Italy                                                                      |
| SKU                     | MAS A/HORO                                                                 |
| Warranty                | 2yr commercial / 3yr residential                                           |
| Glass Finish<br>Options | Amber Spectrum, Green, Grey Spectrum, Light Blue, Pink, Smoky, Transparent |