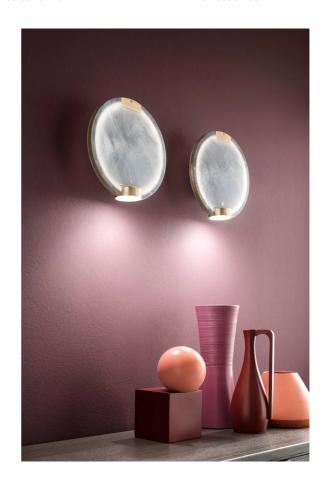

## Horo Wall Light

by Pierre Gonalons

Horo is inspired by ancient depictions of the sun, including the sun god Ra, which gives the collection an enduring and ethereal quality. Available with clear or coloured prismatic glass and featuring brushed brass metal details. Designed by Pierre Gonalons and made in Italy.