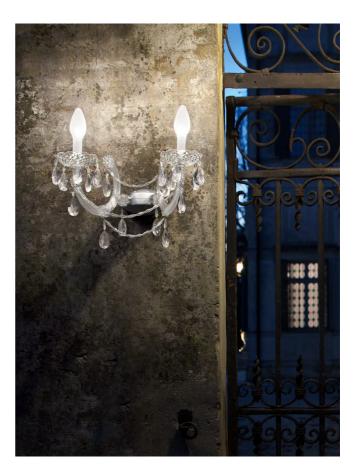

## **Drylight Wall Light**

by Masiero Lab

Drylight is a patented lighting collection from Masiero that reproduces the iconic Venetian chandelier for outdoor use. Drylight is the result of years of research carried out by Masiero's R&D department, with each item in the collection featuring an IP66 protection index. They are protected against water, dust, and corrosion; resistant to stress, UV and extreme temperatures (ranging from -30 degrees Celsius to +50 degrees Celsius); and incorporate lightness and modularity for simple installation. The Drylight wall light is offered in a 'premium' version for use undercover, or an 'extreme' version with added wind resistance for use all year round. The exterior wall light is available in white or a changeable RGB-W LED version with smartphone app or optional remote control. Exclusive to Masiero and made in Italy.