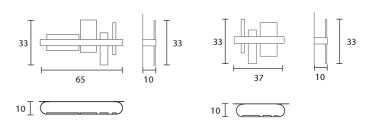

## Product Dimensions

| Designer                | Oriano Favaretto                 |
|-------------------------|----------------------------------|
| Supplier                | Masiero                          |
| Country                 | Italy                            |
| SKU                     | MAS A/HONICE                     |
| Warranty                | 2yr commercial / 3yr residential |
| Frame Finish<br>Options | Burnished, Matt Gold             |
| Size Options            | A37, A65                         |