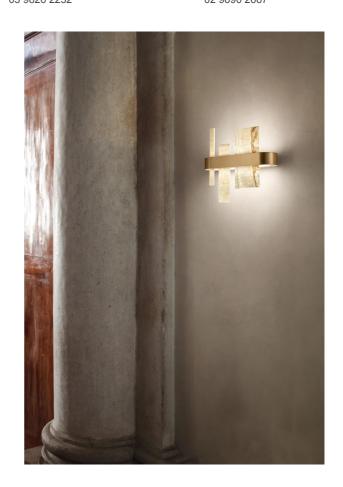

## Honice Wall light

by Oriano Favaretto

Inspired by the beauty of onyx, the Honice pendant light appeals with its high-quality, natural materials and a modern, asymmetrical design. Rectangular natural onyx diffusers of different sizes are vertically and horizontally attached to a square frame with curved endings, while the frame itself is made of a band of metal with an opaque gold finish. Light shines upwards and downwards, providing direct and indirect illumination. Its warm tones and precious materials make Honice especially suited to elegant interiors, pairing well with dark wood tones and refined metals. Available in multiple size options. Designed by Oriano Favaretto.