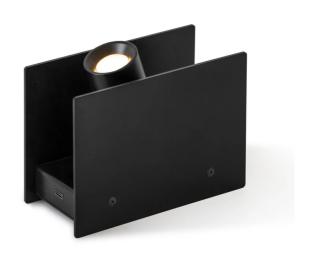

## Plint Mini Floor Spot

by Massimo Colagrande

Ilti Luce continues its exploration of battery-powered architectural lighting with this innovative redesign of the Plint. Plint Mini Portable is a compact and highly flexible floor spot designed for accent lighting. Inside a robust metal structure is a high-performance spotlight powered by a highly flexible battery, making it perfect for application in galleries and retail spaces. Dimmer on board. Made in Italy.