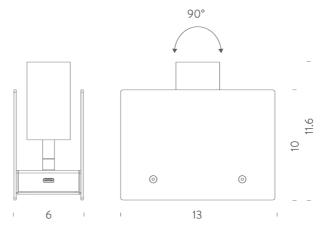

xploration of battery-powered architectural lighting with this innovative redesign of the Plint. Plint Mini Portable is a compact and highly flexible floor spot designed for accent lighting. Inside a robust metal structure is a high-performance spotlight powered by a highly flexible battery, making it perfect for application in galleries and retail spaces. Dimmer on board. Made in Italy.



| Designer       | Massimo Colagrande               |
|----------------|----------------------------------|
| Supplier       | Ilti Luce                        |
| Country        | China                            |
| SKU            | ILTI PT/PLINT/MINI               |
| Warranty       | 2yr commercial / 3yr residential |
| Finish Options | Black, Gold, Grey, White         |

## **Product Dimensions**