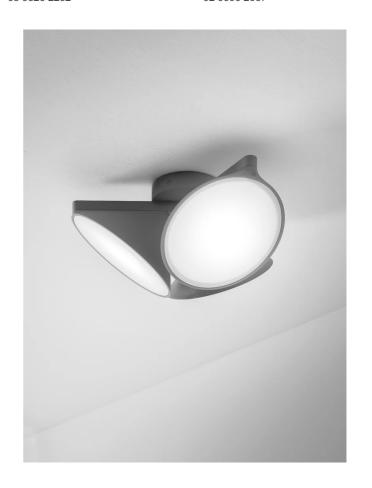

## Orchid Ceiling Light

by Rainer Mutsch

A creation of Austrian designer Rainer Mutsch, Orchid is a lighting collection inspired by nature. The structure of the aluminium blossom-shaped diffuser prevents overheating. The ceiling version combines three lights into a single fitting, gracefully illuminating any interior space. Available in white, sand or anthracite grey finish.