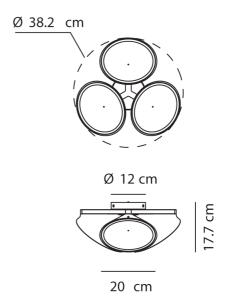

ch

A creation of Austrian designer Rainer Mutsch, Orchid is a lighting collection inspired by nature. The structure of the aluminium blossom-shaped diffuser prevents overheating. The ceiling version combines three lights into a single fitting, gracefully illuminating any interior space. Available in white, sand or anthracite grey finish.



| Designer       | Rainer Mutsch                    |
|----------------|----------------------------------|
| Supplier       | Axo Light                        |
| Country        | Italy                            |
| SKU            | AX PL/ORCHID                     |
| Warranty       | 2yr commercial / 3yr residential |
| Finish Options | Anthracite, Sand, White          |
|                |                                  |

## Product Dimensions