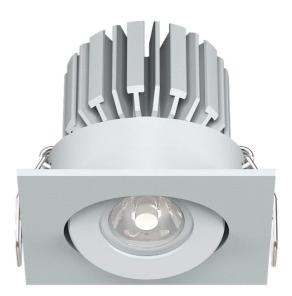

## Sola Multi Downlight - Square Gimble

by

The Sola Multi series is a customisable collection of high-quality LED downlights. The LED module, available in a 3W or 7W version, is combined with a variety of interchangeable faces for a wide range of commercial and residential applications.

| Supplier                       | Studio Italia                    |
|--------------------------------|----------------------------------|
| Country                        | China                            |
| SKU                            | AC SOLA/KIT/SQ/GIMBLE            |
| Warranty                       | 2yr commercial / 3yr residential |
| Finish Options                 | Black, White                     |
| Version Options 3W LED, 7W LED |                                  |