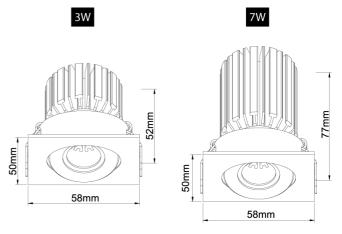

ola Multi Downlight - Square Gimble

by

The Sola Multi series is a customisable collection of high-quality LED downlights. The LED module, available in a 3W or 7W version, is combined with a variety of interchangeable faces for a wide range of commercial and residential applications.



| Supplier                       | Studio Italia                    |
|--------------------------------|----------------------------------|
| Country                        | China                            |
| SKU                            | AC SOLA/KIT/SQ/GIMBLE            |
| Warranty                       | 2yr commercial / 3yr residential |
| Finish Options                 | Black, White                     |
| Version Options 3W LED, 7W LED |                                  |

Product Dimensions



Cut Out: Ø50mm