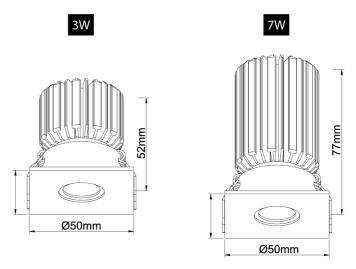

ulti Downlight - Mini Square

by

The Sola Multi series is a customisable collection of high-quality LED downlights. The LED module, available in a 3W or 7W version, is combined with a variety of interchangeable faces for a wide range of commercial and residential applications.



| Supplier                       | Studio Italia                    |
|--------------------------------|----------------------------------|
| Country                        | China                            |
| SKU                            | AC SOLA/KIT/MINI/SQ              |
| Warranty                       | 2yr commercial / 3yr residential |
| Finish Options                 | Black, White                     |
| Version Options 3W LED, 7W LED |                                  |

## **Product Dimensions**



Cut Out: Ø45mm