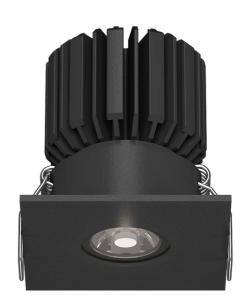

## Sola Multi Downlight - Mini Square

by

The Sola Multi series is a customisable collection of high-quality LED downlights. The LED module, available in a 3W or 7W version, is combined with a variety of interchangeable faces for a wide range of commercial and residential applications.