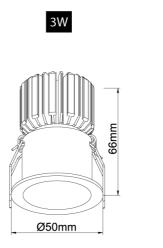

| Supplier        | Studio Italia                    |
|-----------------|----------------------------------|
| Country         | China                            |
| SKU             | AC SOLA/KIT/MINI/RND/REC         |
| Warranty        | 2yr commercial / 3yr residential |
| Finish Options  | Black, White                     |
| Version Options | 3W LED, 7W LED                   |

Product Dimensions

Cut Out: Ø45mm