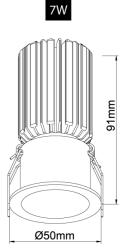

| Supplier        | Studio Italia                    |
|-----------------|----------------------------------|
| Country         | China                            |
| SKU             | AC SOLA/KIT/MINI/RND/REC         |
| Warranty        | 2yr commercial / 3yr residential |
| Finish Options  | Black, White                     |
| Version Options | 3W LED, 7W LED                   |

Product Dimensions

Cut Out: Ø45mm