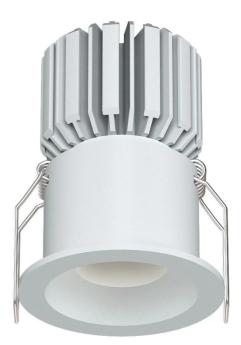

## Sola Multi Downlight - Mini Round Recessed

by

The Sola Multi series is a customisable collection of high-quality LED downlights. The LED module, available in a 3W or 7W version, is combined with a variety of interchangeable faces for a wide range of commercial and residential applications.

| Supplier        | Studio Italia                    |
|-----------------|----------------------------------|
| Country         | China                            |
| SKU             | AC SOLA/KIT/MINI/RND/REC         |
| Warranty        | 2yr commercial / 3yr residential |
| Finish Options  | Black, White                     |
| Version Options | 3W LED, 7W LED                   |