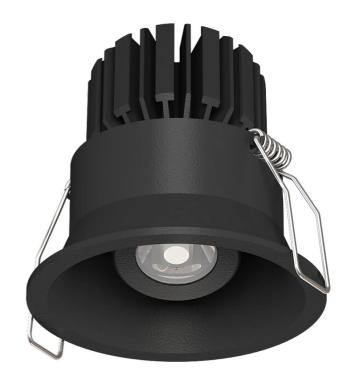

## Sola Multi Downlight - Round Recessed Gimble

by

The Sola Multi series is a customisable collection of high-quality LED downlights. The LED module, available in a 3W or 7W version, is combined with a variety of interchangeable faces for a wide range of commercial and residential applications.