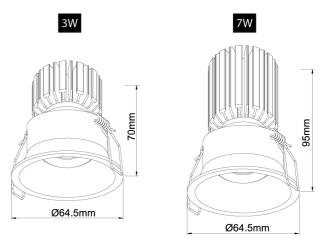

ight - Round Recessed Gimble

by

The Sola Multi series is a customisable collection of high-quality LED downlights. The LED module, available in a 3W or 7W version, is combined with a variety of interchangeable faces for a wide range of commercial and residential applications.



| Supplier                       | Studio Italia                    |
|--------------------------------|----------------------------------|
| Country                        | China                            |
| SKU                            | AC SOLA/KIT/RND/REC/GIMBLE       |
| Warranty                       | 2yr commercial / 3yr residential |
| Finish Options                 | Black, White                     |
| Version Options 3W LED, 7W LED |                                  |

## **Product Dimensions**



Cut Out: Ø58mm