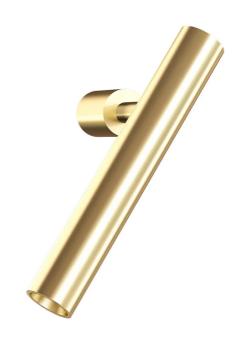

## Kamila Wall Spot Light

by

Kamila is an adjustable wall light for contemporary applications. It's minimalist design is highly adjustable, allowing the light to be angled for direct or ambient illumination. Kamila spotlight can be installed on ceiling or wall surfaces and is available in black, white, or gold finish.

| Supplier       | Studio Italia                    |
|----------------|----------------------------------|
| Country        | China                            |
| SKU            | AC A/KAMILA                      |
| Warranty       | 2yr commercial / 3yr residential |
| Finish Options | Black, Gold, White               |
|                |                                  |