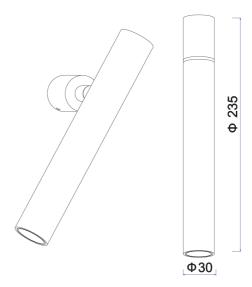

homas St, Yarraville VIC 3013 info@studioitalia.com.au 03 9690 4155

## Kamila Wall Spot Light

by

Kamila is an adjustable wall light for contemporary applications. It's minimalist design is highly adjustable, allowing the light to be angled for direct or ambient illumination. Kamila spotlight can be installed on ceiling or wall surfaces and is available in black, white, or gold finish.



| Supplier       | Studio Italia                    |
|----------------|----------------------------------|
| Country        | China                            |
| SKU            | AC A/KAMILA                      |
| Warranty       | 2yr commercial / 3yr residential |
| Finish Options | Black, Gold, White               |
|                |                                  |

## **Product Dimensions**