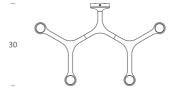

## Crown Wall Light

by Jehs + Laub

The Crown collection by JEHS + LAUB comprises a selection of luminaires with a modular structure. Crown Wall Light is made with die-casted aluminium and sandblasted glass diffusers. Available in 2 or 4 light version and in a variety of hand polished glossy or plated finishes.

#### Product Dimensions