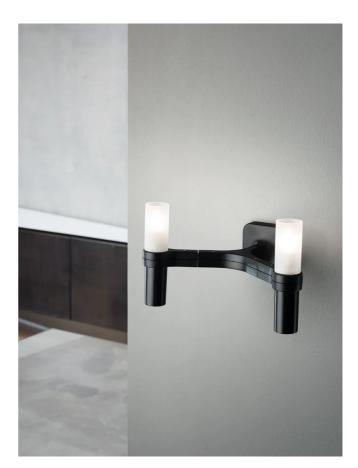

## Crown Wall Light

by Jehs + Laub

The Crown collection by JEHS + LAUB comprises a selection of luminaires with a modular structure. Crown Wall Light is made with die-casted aluminium and sandblasted glass diffusers. Available in 2 or 4 light version and in a variety of hand polished glossy or plated finishes.