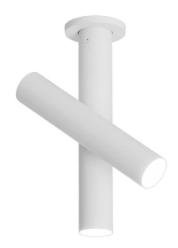

## **Tubes Ceiling Light**

by Charles Kalpakian

The latest addition to the TUBES collection, composed of tubular elements in extruded aluminum. A more compact and powerful ceiling version, with two vertical tubes, one fixed to the ceiling and one rotatable like an arm and adjustable to user needs. Both cylinders have a 340 degree rotation. Available in white or black. Opal polycarbonate diffusers.