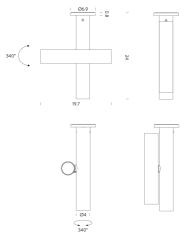

eiling Light**

by Charles Kalpakian

The latest addition to the TUBES collection, composed of tubular elements in extruded aluminum. A more compact and powerful ceiling version, with two vertical tubes, one fixed to the ceiling and one rotatable like an arm and adjustable to user needs. Both cylinders have a 340 degree rotation. Available in white or black. Opal polycarbonate diffusers.



| Designer       | Charles Kalpakian                |
|----------------|----------------------------------|
| Supplier       | Nemo                             |
| Country        | Italy                            |
| SKU            | NE PL/TUBES                      |
| Warranty       | 2yr commercial / 3yr residential |
| Finish Options | Black, Grey White                |

## **Product Dimensions**