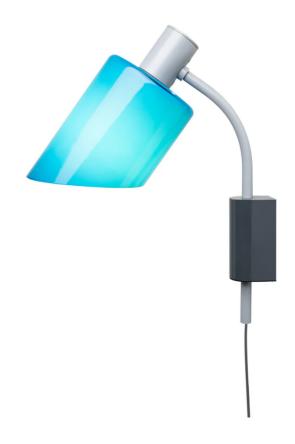

## Lampe De Bureau Applique

by Charlotte Perriand

Starting from the necessity of illuminating the faces reflected in the mirror of a cabinet designed for the famous French glassworks Boussois, in 1965 Charlotte Perriand designed the wall-mounted version of the Lampe de Bureau. The body features grey tones, while the translucid pressed glass diffuser is available in the finishes green, red, blue mare, blue grey, yellow and matte white outside. On the inside the white finish preserves the natural colour of the light. For flexible positioning of the light, a 120-degree rotation of the body is provided.

| Designer       | Charlotte Perriand                               |
|----------------|--------------------------------------------------|
| Supplier       | Nemo                                             |
| Country        | Italy                                            |
| SKU            | NE A/LAMPE DE BUREAU                             |
| Warranty       | 12 months                                        |
| Finish Options | Blue Grey, Blure Mare, Green, Red, White, Yellow |