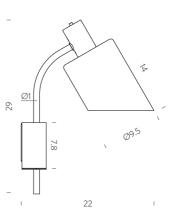

nslucid pressed glass diffuser is available in the finishes green, red, blue mare, blue grey, yellow and matte white outside. On the inside the white finish preserves the natural colour of the light. For flexible positioning of the light, a 120-degree rotation of the body is provided.



| Designer       | Charlotte Perriand                               |
|----------------|--------------------------------------------------|
| Supplier       | Nemo                                             |
| Country        | Italy                                            |
| SKU            | NE A/LAMPE DE BUREAU                             |
| Warranty       | 12 months                                        |
| Finish Options | Blue Grey, Blure Mare, Green, Red, White, Yellow |

Product Dimensions