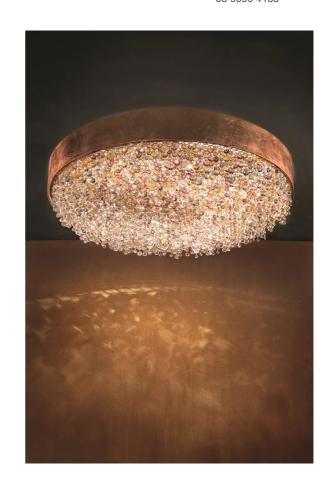

## Ola Feature Ceiling Light

by Masiero Lab

Ola feature ceiling light is a unique transitional piece characterised by its intricate form. Designed by Masiero's creative atelier, the contrast between its simple metal frame and a luxurious cascade of crystal pendants makes Ola a Masiero icon. Available in a variety of finish combinations in LED or lampholder version. Made in Italy.