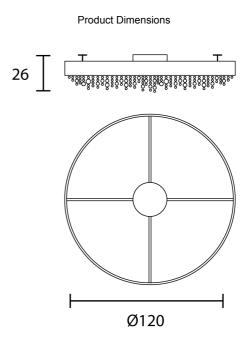

| Designer                                 | Masiero Lab                                                                                                                                                                                                                                                                                                                                                                                                                                            |
|------------------------------------------|--------------------------------------------------------------------------------------------------------------------------------------------------------------------------------------------------------------------------------------------------------------------------------------------------------------------------------------------------------------------------------------------------------------------------------------------------------|
| Supplier                                 | Masiero                                                                                                                                                                                                                                                                                                                                                                                                                                                |
| Country                                  | Italy                                                                                                                                                                                                                                                                                                                                                                                                                                                  |
| SKU                                      | MAS PL/OLA/FEATURE                                                                                                                                                                                                                                                                                                                                                                                                                                     |
| Warranty                                 | 12 months                                                                                                                                                                                                                                                                                                                                                                                                                                              |
| Finish Options                           | Burnished + Amber, Burnished + Cut Crystal, Copper<br>Leaf + Copper, Copper Leaf + Cut Crystal, Gold Leaf<br>+ Amber, Gold Leaf + Cut Crystal, Matt Black + Cut<br>Crystal, Matt Black + Smoky, Matt Bronze + Cut<br>Crystal, Matt Bronze + Warm, Matt White + Cold, Matt<br>White + Cut Crystal, Navy Blue + Amber, Navy Blue +<br>Cut Crystal, Oxide Red + Cold, Oxide Red + Cut<br>Crystal, Silver Leaf + Cut Crystal, Silver Leaf +<br>Transparent |
| Version Options Inbuilt LED, Lamp-Holder |                                                                                                                                                                                                                                                                                                                                                                                                                                                        |