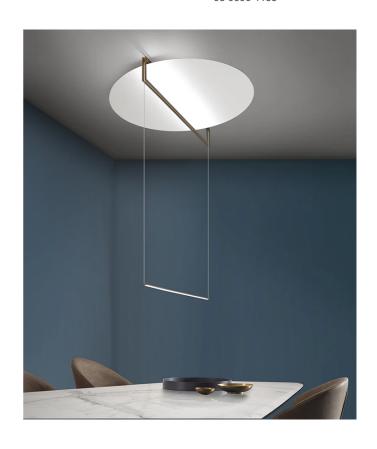

## Essenza Pendant

by

ESSENZA has a particularly unique, indirect light: slender structures that illuminate large metal discs. An object as minimal and pure in shape as ESSENZA can decorate a diversity of spaces, from commercial to residential to hospitality environments. The Essenza pendant light is available in a variety of finish options. Made in Italy.