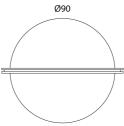

|
| SKU                          | IC S/ESSENZA                                                                                                                                |
| Warranty                     | 2yr commercial / 3yr residential                                                                                                            |
| Finish Options               | Gold + Black, Gold + Bronze, Gold + White, Rust + Bronze, Silver + Iron, Silver + White, White, White + Black, White + Bronze, White + Iron |
| Version Options 2700K, 3000K |                                                                                                                                             |

## **Product Dimensions**