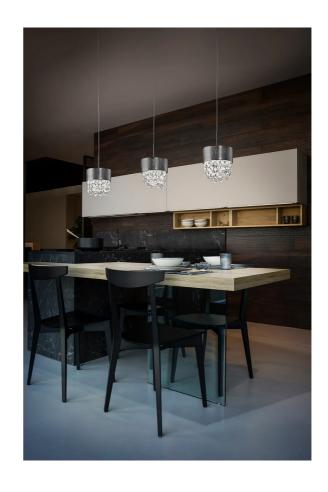

## Ola Pendant

by Masiero Lab

Ola pendant light is a unique transitional piece characterised by its intricate form. Designed by Masiero's creative atelier, the contrast between its simple metal frame and luxurious cascade of crystal pendants makes Ola a Masiero icon. Available in a variety of finish combinations. Made in Italy.