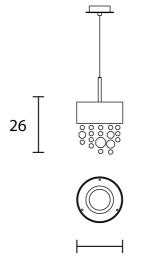

+ Cut Crystal, Matt Black + Cut<br>Crystal, Matt Black + Smoky, Matt Bronze + Cut<br>Crystal, Matt Bronze + Warm, Matt White + Cold, Matt<br>White + Cut Crystal, Navy Blue + Amber, Navy Blue +<br>Cut Crystal, Oxide Red + Cold, Oxide Red + Cut<br>Crystal, Silver Leaf + Cut Crystal, Silver Leaf +<br>Transparent |
| Version Options Inbuilt LED, Lamp-Holder |                                                                                                                                                                                                                                                                                                                                                                                                                                                        |



**Product Dimensions**