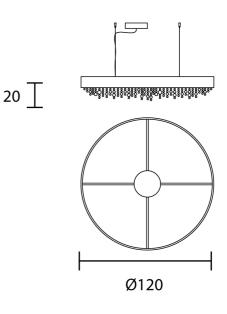

**Product Dimensions** 

Supplier Masiero Country Italy SKU MAS S/OLA/S12/120 Warranty 12 months **Finish Options** Burnished + Amber, Burnished + Cut Crystal, Copper Leaf + Copper, Copper Leaf + Cut Crystal, Gold Leaf + Amber, Gold Leaf + Cut Crystal, Matt Black + Cut Crystal, Matt Black + Smoky, Matt Bronze + Cut Crystal, Matt Bronze + Warm, Matt White + Cold, Matt White + Cut Crystal, Navy Blue + Amber, Navy Blue + Cut Crystal, Oxide Red + Cold, Oxide Red + Cut Crystal, Silver Leaf + Cut Crystal, Silver Leaf + Transparent