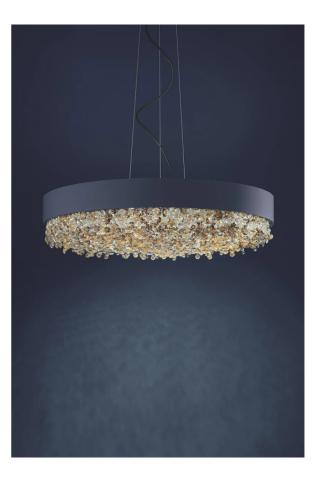

## Ola Feature Chandelier

by Masiero Lab

Designer

Ola Chandelier is a unique transitional piece characterised by its intricate form. Designed by Masiero's creative atelier, the contrast between its simple metal frame and luxurious cascade of crystal pendants makes Ola a Masiero icon. Available in a variety of finish combinations and sizes. Made in Italy.