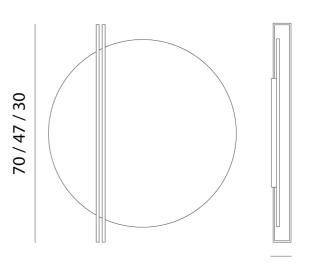

| Designer        | Marco Pagnoncelli                                                                                                                           |
|-----------------|---------------------------------------------------------------------------------------------------------------------------------------------|
| Supplier        | Icone                                                                                                                                       |
| Country         | Italy                                                                                                                                       |
| SKU             | IC A/ESSENZA/D                                                                                                                              |
| Warranty        | 2yr commercial / 3yr residential                                                                                                            |
| Finish Options  | Gold + Black, Gold + Bronze, Gold + White, Rust + Bronze, Silver + Iron, Silver + White, White, White + Black, White + Bronze, White + Iron |
| Size Options    | 30, 47, 70                                                                                                                                  |
| Version Options | 3 2700K, 3000K                                                                                                                              |

## Product Dimensions

13.5 / 11 / 9.5