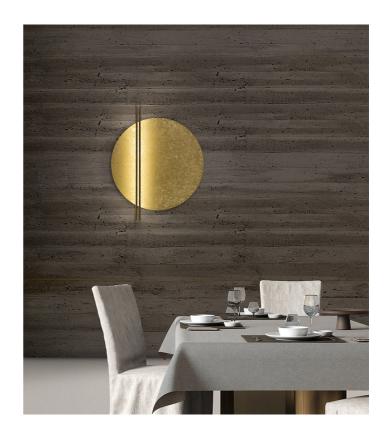

## Essenza D Ceiling / Wall Light

by Marco Pagnoncelli

ESSENZA has a particularly unique, indirect light: slender structures that illuminate large metal discs. An object as minimal and pure in shape as ESSENZA can decorate a diversity of spaces, from commercial to residential to hospitality environments. The Essenza D wall lamp is available in three sizes in a variety of finish options. Made in Italy.

| Designer        | Marco Pagnoncelli                                                                                                                           |
|-----------------|---------------------------------------------------------------------------------------------------------------------------------------------|
| Supplier        | Icone                                                                                                                                       |
| Country         | Italy                                                                                                                                       |
| SKU             | IC A/ESSENZA/D                                                                                                                              |
| Warranty        | 2yr commercial / 3yr residential                                                                                                            |
| Finish Options  | Gold + Black, Gold + Bronze, Gold + White, Rust + Bronze, Silver + Iron, Silver + White, White, White + Black, White + Bronze, White + Iron |
| Size Options    | 30, 47, 70                                                                                                                                  |
| Version Options | 3 2700K, 3000K                                                                                                                              |