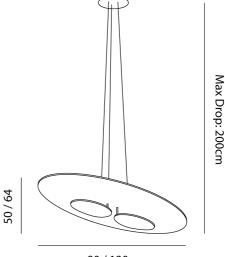

**Product Dimensions** 

90 / 130

| Supplier        | Icone                                                                                                              |
|-----------------|--------------------------------------------------------------------------------------------------------------------|
| Country         | Italy                                                                                                              |
| SKU             | IC S/MASAI                                                                                                         |
| Warranty        | 2yr commercial / 3yr residential                                                                                   |
| Finish Options  | Gold + Black, Gold + Bronze, Gold + White, Silver +<br>Iron, White, White + Black, White + Bronze, White +<br>Iron |
| Size Options    | 130, 90                                                                                                            |
| Version Options | 2700K, 3000K                                                                                                       |