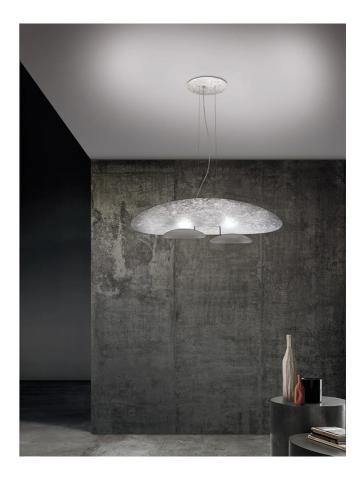

## Masai Pendant

by Marco Pagnoncelli

Designer

The peculiarity of MASAI is its curved shield on which the light is projected from an oval source. This collection of indirect wall, ceiling and pendant lamps consists of slimline die-cast aluminum profiles with inbuilt LEDs. The simple geometry and essential shape of MASAI creates a clean and sophisticated aesthetic, while its soft indirect lighting produces a comfortable atmosphere. The Masai pendant light is available in two sizes in a variety of finish options. Made in Italy.