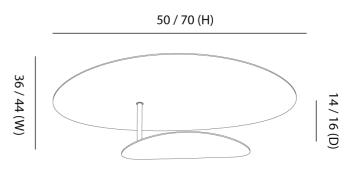

|
| SKU                          | IC A/MASAI/50-70                                                                                             |
| Warranty                     | 2yr commercial / 3yr residential                                                                             |
| Finish Options               | Gold + Black, Gold + Bronze, Gold + White, Silver + Iron, White, White + Black, White + Bronze, White + Iron |
| Size Options                 | 50, 70                                                                                                       |
| Version Options 2700K, 3000K |                                                                                                              |

## Product Dimensions