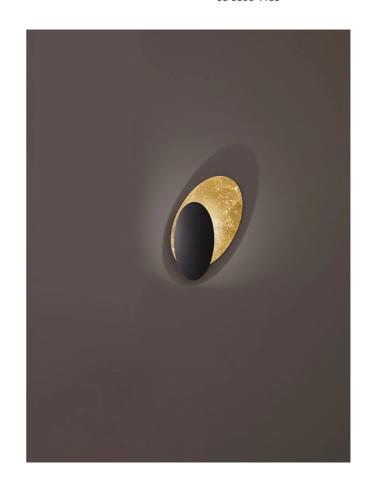

## Masai Ceiling / Wall Light

by Marco Pagnoncelli

The peculiarity of MASAI is its curved shield on which the light is projected from an oval source. This collection of indirect wall, ceiling and pendant lamps consists of slimline die-cast aluminum profiles with inbuilt LEDs. The simple geometry and essential shape of MASAI creates a clean and sophisticated aesthetic, while its soft indirect lighting produces a comfortable atmosphere. The Masai sconce is surface mounted and suitable for ceiling or wall installation. Available in two sizes in a variety of finish options. Made in Italy.

| Designer                     | Marco Pagnoncelli                                                                                            |
|------------------------------|--------------------------------------------------------------------------------------------------------------|
| Supplier                     | Icone                                                                                                        |
| Country                      | Italy                                                                                                        |
| SKU                          | IC A/MASAI/50-70                                                                                             |
| Warranty                     | 2yr commercial / 3yr residential                                                                             |
| Finish Options               | Gold + Black, Gold + Bronze, Gold + White, Silver + Iron, White, White + Black, White + Bronze, White + Iron |
| Size Options                 | 50, 70                                                                                                       |
| Version Options 2700K, 3000K |                                                                                                              |