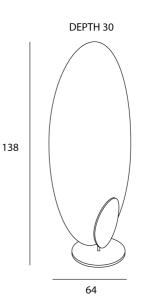

|
| SKU                          | IC PT/MASAI                                                                                                  |
| Warranty                     | 2yr commercial / 3yr residential                                                                             |
| Finish Options               | Gold + Black, Gold + Bronze, Gold + White, Silver + Iron, White, White + Black, White + Bronze, White + Iron |
| Size Options                 | 20, 53                                                                                                       |
| Version Options 2700K, 3000K |                                                                                                              |

## Product Dimensions