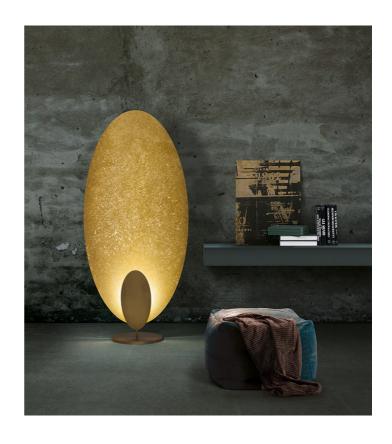

## Masai Floor Lamp

by Marco Pagnoncelli

The peculiarity of MASAI is its curved shield on which the light is projected from an oval source. This collection of indirect wall, ceiling and pendant lamps consists of slimline die-cast aluminum profiles with inbuilt LEDs. The simple geometry and essential shape of MASAI creates a clean and sophisticated aesthetic, while its soft indirect lighting produces a comfortable atmosphere. The Masai floor lamp is available in two sizes in a variety of finish options. Made in Italy.