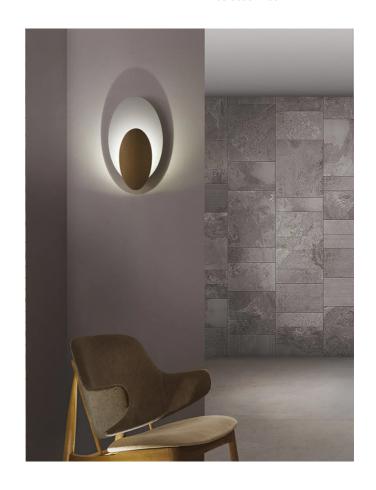

## Masai Flush Wall Light

by Marco Pagnoncelli

The peculiarity of MASAI is its curved shield on which the light is projected from an oval source. This collection of indirect wall, ceiling and pendant lamps consists of slimline die-cast aluminum profiles with inbuilt LEDs. The simple geometry and essential shape of MASAI creates a clean and sophisticated aesthetic, while its soft indirect lighting produces a comfortable atmosphere. The Masai flush wall light is available in two sizes in a variety of finish options. Made in Italy.