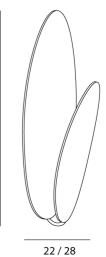

| IC A/MASAI/15-20                                                                                             |
| Warranty        | 2yr commercial / 3yr residential                                                                             |
| Finish Options  | Gold + Black, Gold + Bronze, Gold + White, Silver + Iron, White, White + Black, White + Bronze, White + Iron |
| Size Options    | 38, 50                                                                                                       |
| Version Options | \$ 2700K, 3000K                                                                                              |
|                 |                                                                                                              |

## **Product Dimensions**





38 / 50