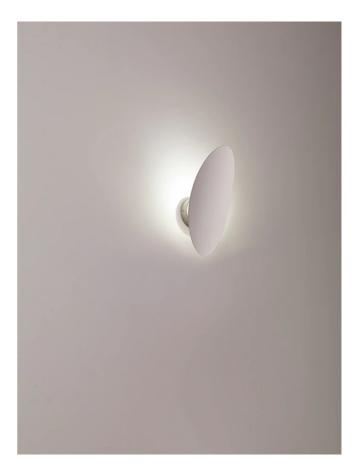

## Masai Wall Light

by Marco Pagnoncelli

The peculiarity of MASAI is its curved shield on which the light is projected from an oval source. This collection of indirect wall, ceiling and pendant lamps consists of slimline die-cast aluminum profiles with inbuilt LEDs. The simple geometry and essential shape of MASAI creates a clean and sophisticated aesthetic, while its soft indirect lighting produces a comfortable atmosphere. The Masai wall lamp is available in two sizes in a variety of finish options. Made in Italy.