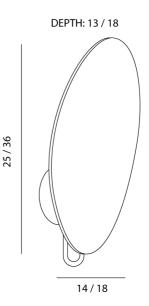

s with inbuilt LEDs. The simple geometry and essential shape of MASAI creates a clean and sophisticated aesthetic, while its soft indirect lighting produces a comfortable atmosphere. The Masai wall lamp is available in two sizes in a variety of finish options. Made in Italy.



| Designer        | Marco Pagnoncelli                |
|-----------------|----------------------------------|
| Supplier        | Icone                            |
| Country         | Italy                            |
| SKU             | IC A/MASAI                       |
| Warranty        | 2yr commercial / 3yr residential |
| Finish Options  | Black, Bronze, Iron, White       |
| Size Options    | Large, Small                     |
| Version Options | 2700K, 3000K                     |

**Product Dimensions**