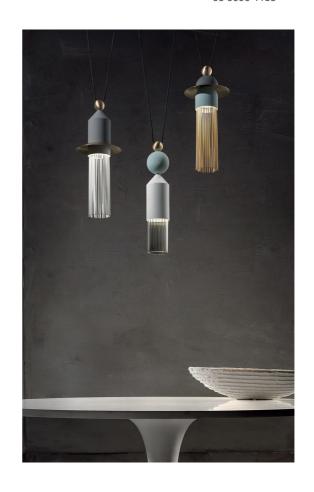

## Nappe Pendant

by Marco Zito

Made in Italy, the Nappe pendant collection is inspired by the 'nappine' (tassels) typically used to close curtains and decorate Venetian salons. Each Nappe is comprised of a painted metal frame with metal or Pyrex rods and Pyrex diffusors with an inbuilt LED source. The Nappe pendant lights are available in a wide variety of shapes and finish options, each version unique and ideal for contemporary applications.