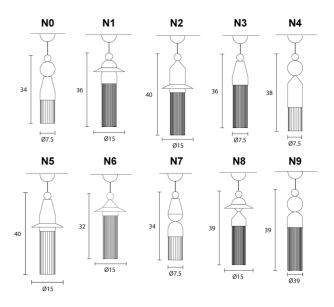

| Designer        | Marco Zito                                        |
|-----------------|---------------------------------------------------|
| Supplier        | Masiero                                           |
| Country         | Italy                                             |
| SKU             | MAS S/NAPPE                                       |
| Warranty        | 2yr commercial / 3yr residential                  |
| Version Options | N0, N1, N2, N3, N4, N5, N6, N7, N8, N9            |
| Finish Options  | Matt Black, Matt White, Mixed Colours, Mixed Warm |
|                 |                                                   |

## **Product Dimensions**