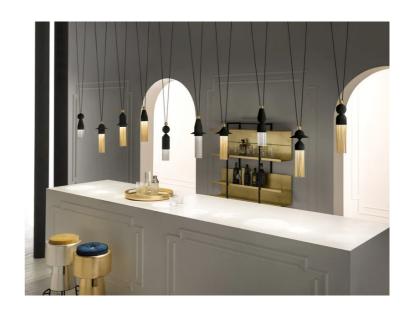

## Nappe Linear Pendant

by Marco Zito

Made in Italy, the Nappe pendant collection is inspired by the 'nappine' (tassels) typically used to close curtains and decorate Venetian salons. Each Nappe is comprised of a painted metal frame with metal or Pyrex rods and Pyrex diffusors with an inbuilt LED source. The Nappe linear pendant light system is ideal for feature lighting applications in dining and living areas. Available in several configurations.