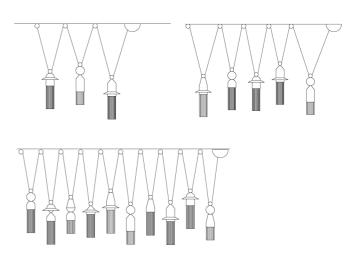

| Designer       | Marco Zito                                        |
|----------------|---------------------------------------------------|
| Supplier       | Masiero                                           |
| Country        | Italy                                             |
| SKU            | MAS S/NAPPE/LINEAR                                |
| Warranty       | 2yr commercial / 3yr residential                  |
| Size Options   | C10, C3, C5                                       |
| Finish Options | Matt Black, Matt White, Mixed Colours, Mixed Warm |

## Product Dimensions