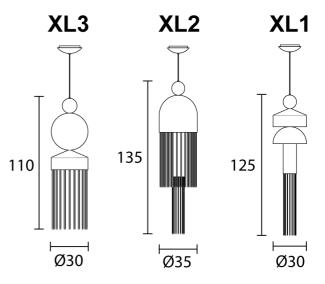

DesignerMarco ZitoSupplierMasieroCountryItalySKUMAS S/NAPPE/XLWarranty2yr commercial / 3yr residentialVersion OptionsXL1, XL2, XL3Finish OptionsMatt Black, Matt White, Mixed Colours, Mixed Warm

**Product Dimensions** 