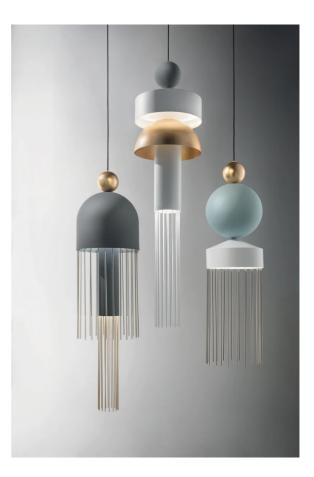

## Nappe XL Pendant

by Marco Zito

Made in Italy, the Nappe pendant collection is inspired by the 'nappine' (tassels) typically used to close curtains and decorate Venetian salons. Each Nappe is comprised of a painted metal frame with metal or Pyrex rods and Pyrex diffusors with an inbuilt LED source. The size of the Nappe XL pendants make them ideally suited for feature lighting applications. Available in several shapes and finish options.