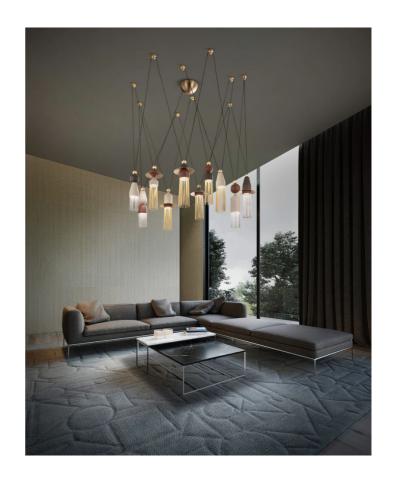

## Nappe Chandelier

by Marco Zito

Made in Italy, the Nappe pendant collection is inspired by the 'nappine' (tassels) typically used to close curtains and decorate Venetian salons. Each Nappe is comprised of a painted metal frame with metal or Pyrex rods and Pyrex diffusors with an inbuilt LED source. The Nappe chandelier is ideal for feature lighting applications in dining and living areas. Available in several configurations.