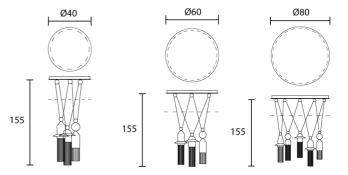

## **Product Dimensions**

| Designer        | Marco Zito                                        |
|-----------------|---------------------------------------------------|
| Supplier        | Masiero                                           |
| Country         | Italy                                             |
| SKU             | MAS S/NAPPE/CHANDELIER                            |
| Warranty        | 2yr commercial / 3yr residential                  |
| Version Options | RD40, RD60, RD80                                  |
| Finish Options  | Matt Black, Matt White, Mixed Colours, Mixed Warm |