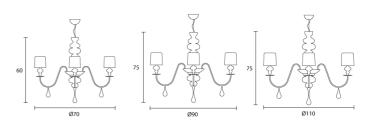

------------------------------------------------------------------------|
| Supplier       | Masiero                                                                                         |
| Country        | Italy                                                                                           |
| SKU            | MAS S/EVA/CHANDELIER                                                                            |
| Warranty       | 12 months                                                                                       |
| Finish Options | Concrete, Dark Grey, Gold Leaf, Matt White, Navy<br>Blue, Ottanio Green, Oxide Red, Silver Leaf |
| Size Options   | S10, S5, S8                                                                                     |

## Product Dimensions