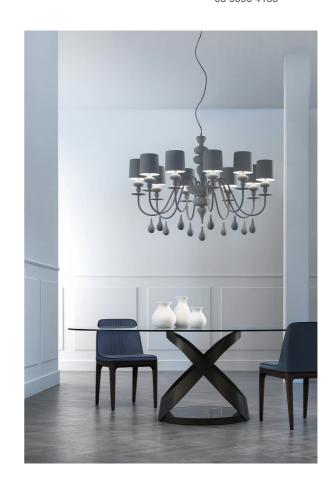

## **Eva Chandelier**

by Masiero Lab

The Eva collection magnificently embodies a modern interpretation of classic chandeliers. Like a blossoming flower, Eva enchants with fluid sinuosity and conveys a sense of calm. The chandelier features a resin and polyurethane frame with aluminium shades, accentuating its modern aesthetic. Available in three sizes and a variety of finish options.