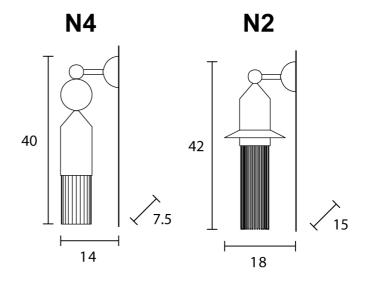

DesignerMarco ZitoSupplierMasieroCountryItalySKUMAS A/NAPPEWarranty2yr commercial / 3yr residentialVersion OptionsN2, N4

Finish Options Matt Black, Matt White, Mixed Colours, Mixed Warm

Product Dimensions