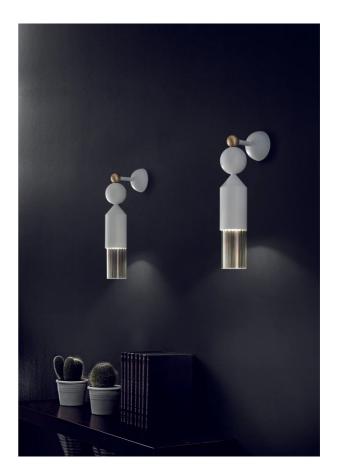

## Nappe Wall Light

by Marco Zito

Made in Italy, the Nappe wall light collection is inspired by the 'nappine' (tassels) typically used to close curtains and decorate Venetian salons. Each Nappe is comprised of a painted metal frame with metal or Pyrex rods and Pyrex diffusors with an inbuilt LED source. Available in several shapes and finish options.

DesignerMarco ZitoSupplierMasieroCountryItalySKUMAS A/NAPPEWarranty2yr commercial / 3yr residentialVersion OptionsN2, N4

Finish Options Matt Black, Matt White, Mixed Colours, Mixed Warm

Product Dimensions