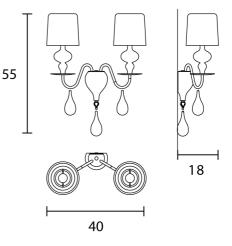

**Product Dimensions** 

| Designer       | Masiero Lab                                                                                     |
|----------------|-------------------------------------------------------------------------------------------------|
| Supplier       | Masiero                                                                                         |
| Country        | Italy                                                                                           |
| SKU            | MAS A/EVA/A2                                                                                    |
| Warranty       | 12 months                                                                                       |
| Finish Options | Concrete, Dark Grey, Gold Leaf, Matt White, Navy<br>Blue, Ottanio Green, Oxide Red, Silver Leaf |