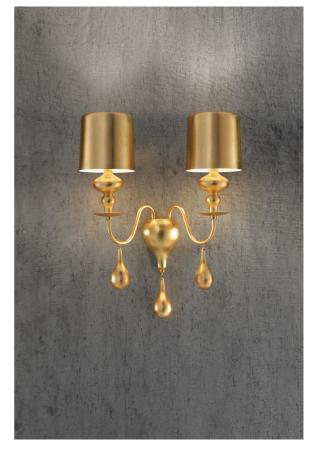

## Eva Double Wall Light

by Masiero Lab

The Eva collection magnificently embodies a modern interpretation of classic chandeliers. Like a blossoming flower, Eva enchants with fluid sinuosity and conveys a sense of calm. The double wall lamp features a resin and polyurethane frame with aluminium shades, accentuating its modern aesthetic. Available in a variety of finish options.