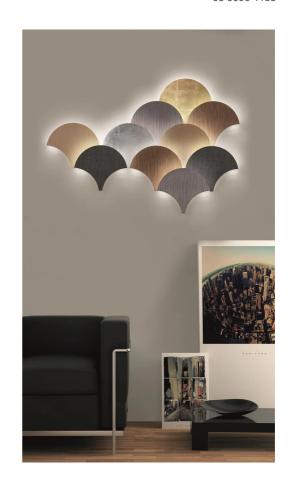

## Palm Wall Light

by Letizia Mammini & Valeria Candido

The Palm applique is a modular wall system reminiscent of the overlapping leaves of a palm tree. Palm's modularity makes it highly adaptable for feature lighting applications. Made up of interlocking shapes, Palm is backlit via an LED source for indirect illumination. Available in a variety of finish options and two sizes. Made in Italy.