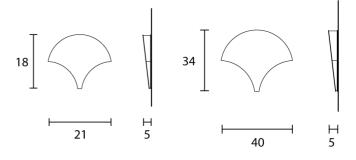

|
| SKU            | MAS A/PALM                                                                                                                     |
| Warranty       | 2yr commercial / 3yr residential                                                                                               |
| Finish Options | Black & Silver, Burnished Brass, Copper Leaf, Gold<br>Leaf, Grey Ayous, Leather 2, Leather 3, Pale Oak,<br>Silver Leaf, Walnut |
| Size Options   | A21, A40                                                                                                                       |
|                |                                                                                                                                |

## Product Dimensions