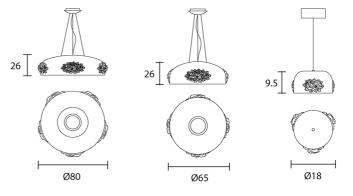

| Designer       | Masiero Lab                      |
|----------------|----------------------------------|
| Supplier       | Masiero                          |
| Country        | Italy                            |
| SKU            | MAS S/DAME                       |
| Warranty       | 2yr commercial / 3yr residential |
| Finish Options | Gold Leaf, Matt White            |
| Size Options   | S18, S65, S80                    |

## Product Dimensions