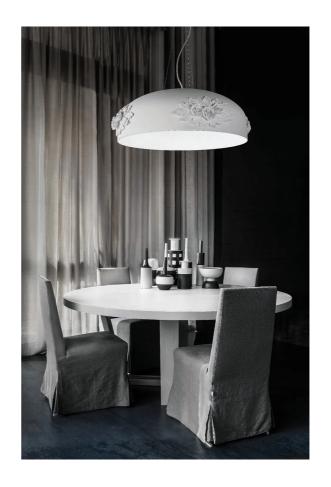

## **Dame Pendant**

by Masiero Lab

Dame pendant combines a simple form with meticulous attention to detail. Inspired by the Belle Epoque when femininity and flowers were the symbols par excellence, Dame illuminates with elegant delicacy. Composed of an aluminium dome decorated with ceramic roses and an ornate crystal diffuser, Dame adorns a room like a delicate necklace. Available in gold or white finish.