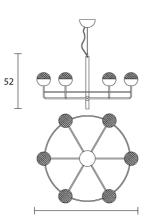

**Product Dimensions** 

| Designer     | Oriano Favaretto                 |
|--------------|----------------------------------|
| Supplier     | Masiero                          |
| Country      | Italy                            |
| SKU          | MAS S/IGLU/CHANDELIER            |
| Warranty     | 2yr commercial / 3yr residential |
| Size Options | S12+1, S6+1                      |
|              |                                  |

Ø96