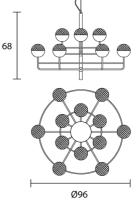

**Product Dimensions** 

| Designer     | Oriano Favaretto                 |
|--------------|----------------------------------|
| Supplier     | Masiero                          |
| Country      | Italy                            |
| SKU          | MAS S/IGLU/CHANDELIER            |
| Warranty     | 2yr commercial / 3yr residential |
| Size Options | S12+1, S6+1                      |
|              |                                  |

Ø96