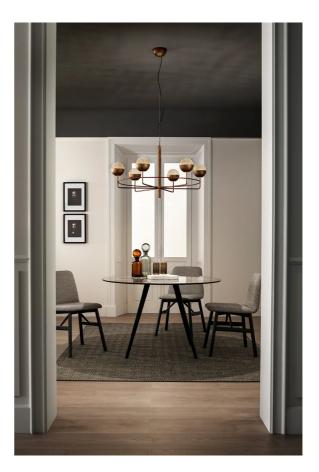

## Iglu Chandelier

by Oriano Favaretto

Iglu is an intuition born from observing the perfection of the sphere. A mesh grate seamlessly completes the metal sphere and shields the light source, creating a pattern of light and shadow. Metal structure painted with brushed patina. Designed by Oriano Favaretto and made in Italy.