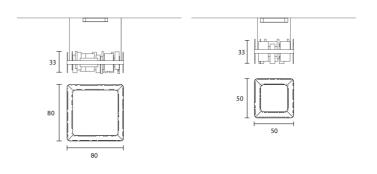

the beauty of onyx, the Honice wall light appeals with its high-quality, natural materials and a modern, asymmetrical design. Rectangular natural onyx diffusers of different sizes are vertically and horizontally attached to a frame with curved endings, while the frame itself is made of a band of metal with an opaque gold finish. Light shines upwards and downwards, providing direct and indirect illumination. Its warm tones and precious materials make Honice especially suited to elegant interiors, pairing well with dark wood tones and refined metals. Available in multiple size options. Designed by Oriano Favaretto.



## Designer Oriano Favaretto Supplier Masiero Country Italy SKU MAS S/HONICE/SQUARE Warranty 2yr commercial / 3yr residential Size Options S50, S80

## **Product Dimensions**