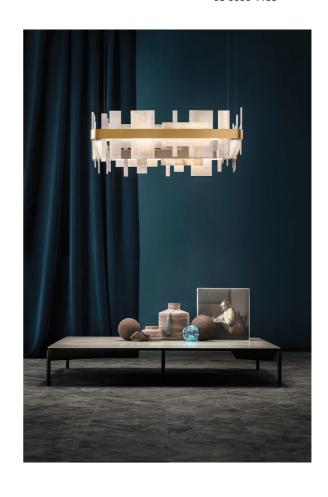

## Honice Square Pendant

by Oriano Favaretto

Inspired by the beauty of onyx, the Honice wall light appeals with its high-quality, natural materials and a modern, asymmetrical design. Rectangular natural onyx diffusers of different sizes are vertically and horizontally attached to a frame with curved endings, while the frame itself is made of a band of metal with an opaque gold finish. Light shines upwards and downwards, providing direct and indirect illumination. Its warm tones and precious materials make Honice especially suited to elegant interiors, pairing well with dark wood tones and refined metals. Available in multiple size options. Designed by Oriano Favaretto.

## Designer Oriano Favaretto Supplier Masiero Country Italy SKU MAS S/HONICE/SQUARE Warranty 2yr commercial / 3yr residential Size Options S50, S80