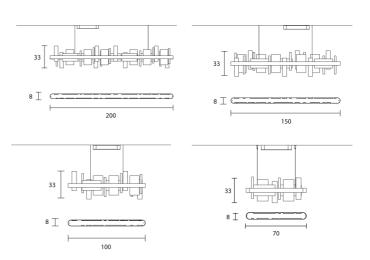

| Designer                | Oriano Favaretto                 |
|-------------------------|----------------------------------|
| Supplier                | Masiero                          |
| Country                 | Italy                            |
| SKU                     | MAS S/HONICE/LINEAR              |
| Warranty                | 2yr commercial / 3yr residential |
| Frame Finish<br>Options | Burnished, Matt Gold             |
| Size Options            | S100, S150, S200, S70            |

## **Product Dimensions**