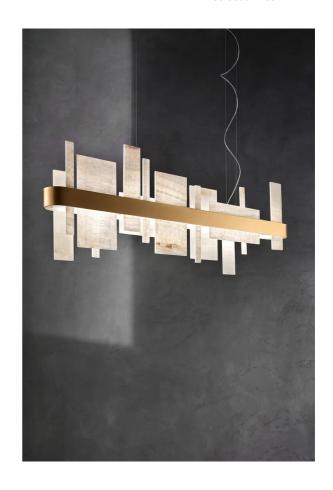

## Honice Linear Pendant

by Oriano Favaretto

Inspired by the beauty of onyx, the Honice pendant light appeals with its high-quality, natural materials and a modern, asymmetrical design. Rectangular natural onyx diffusers of different sizes are vertically and horizontally attached to a linear frame with curved endings, while the frame itself is made of a band of metal with an opaque gold finish. Light shines upwards and downwards, providing direct and indirect illumination. Its warm tones and precious materials make Honice especially suited to elegant interiors, pairing well with dark wood tones and refined metals. Available in multiple size options. Designed by Oriano Favaretto.