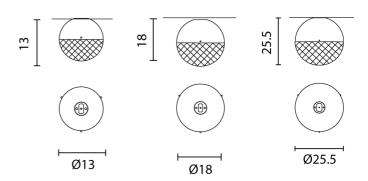

| Designer     | Oriano Favaretto                 |
|--------------|----------------------------------|
| Supplier     | Masiero                          |
| Country      | Italy                            |
| SKU          | MAS PL/IGLU                      |
| Warranty     | 2yr commercial / 3yr residential |
| Size Options | PL13, PL18, PL25                 |

## Product Dimensions