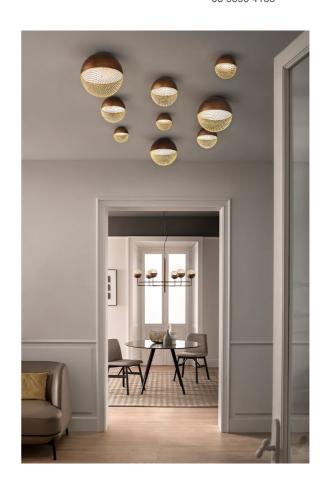

## Iglu Ceiling Light

by Oriano Favaretto

Iglu is an intuition born from observing the perfection of the sphere. A mesh grate seamlessly completes the metal sphere and shields the light source, creating a pattern of light and shadow. Metal structure painted with brushed patina. Designed by Oriano Favaretto and made in Italy.