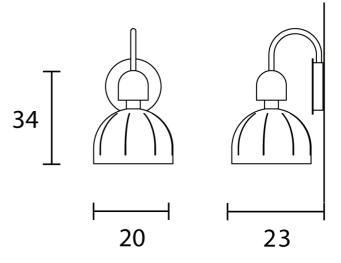

| Italy                                                                                                |
| SKU                        | MAS A/CUPOLE                                                                                         |
| Warranty                   | 2yr commercial / 3yr residential                                                                     |
| Exterior Finish<br>Options | Antique Pink, Burgundy, Embossed Black, Embossed Dark Grey, Embossed White, Sapphire Blue, Silk Grey |
| Interior Finish<br>Options | Matt Gold, White                                                                                     |
|                            |                                                                                                      |

Product Dimensions