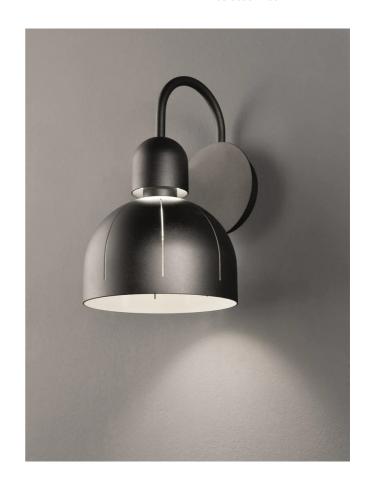

## Cupole Wall Light

by Marco Zito

The Cupole wall light is a tribute to the skyline of Venice. Inspired by the churches that trace romantic curves across the Venetian horizon, Cupole's clean dome shape is accented with linear apertures which reveal the light source. Composed of a painted metal dome with an inbuilt LED. Cupole is available in a variety of finishes. Made in Italy by Masiero.