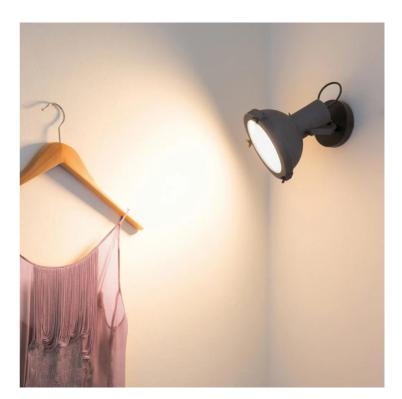

## Projecteur 165 Ceiling/Wall Outdoor

by Le Corbusier

Outdoor 165 adjustable version of the Projecteur 365 featuring an aluminum body. The curved diffuser glass is sandblasted on the inner side. The clamp and canopies are painted in a matte black finish, accompanied by screws and small black chrome metal components. It offers diffused and adjustable light output and holds an IP44 rating for outdoor use. Classic design by Le Corbusier and made in Italy.