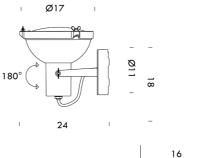

and canopies are painted in a matte black finish, accompanied by screws and small black chrome metal components. It offers diffused and adjustable light output and holds an IP44 rating for outdoor use. Classic design by Le Corbusier and made in Italy.

## Melbourne

272 Toorak Rd, South Yarra VIC 3141 melbourne@mondoluce.com 03 9826 2232

## Sydney

439 Crown St, Surry Hills NSW 2010 sydney@mondoluce.com 02 9690 2667



| Designer       | Le Corbusier                 |
|----------------|------------------------------|
| Supplier       | Nemo                         |
| Country        | Italy                        |
| SKU            | NE A/PROJECTEUR/165/IP44     |
| Warranty       | 12 months                    |
| Finish Options | Moka, Night Blue, White Sand |

**Product Dimensions**