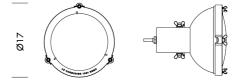

canopies are painted in a matte black finish, accompanied by screws and small black chrome metal components. It offers diffused and adjustable light output and holds an IP44 rating for outdoor use. Classic design by Le Corbusier and made in Italy.

## Melbourne

272 Toorak Rd, South Yarra VIC 3141 melbourne@mondoluce.com 03 9826 2232

## Sydney

439 Crown St, Surry Hills NSW 2010 sydney@mondoluce.com 02 9690 2667



| Designer       | Le Corbusier                 |
|----------------|------------------------------|
| Supplier       | Nemo                         |
| Country        | Italy                        |
| SKU            | NE A/PROJECTEUR/165/IP44     |
| Warranty       | 12 months                    |
| Finish Options | Moka, Night Blue, White Sand |

**Product Dimensions**